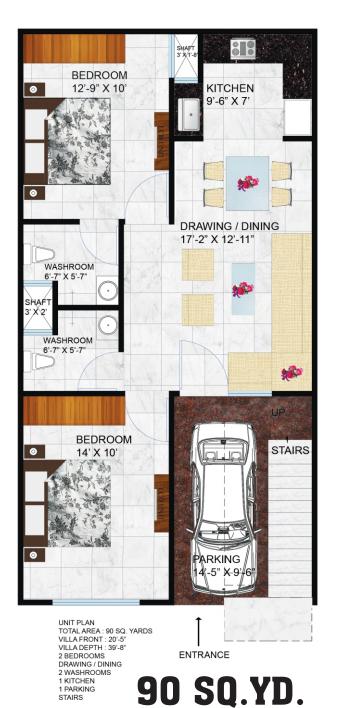

### **FLOOR PLAN**

ENTRANCE

UNIT PLAN TOTAL AREA : 70 SQ. YARDS VILA FRONT : 20'-6" VILLA DEPTH : 30'-9" 2 BEDROOMS DRAWING / DINING 1 WASHROOM 1 KITCHEN 1 PARKING STAIRS

ENTRANCE

80 SQ.YD.

UNIT PLAN TOTAL AREA : 80 SQ YARDS VILLA FRONT : 23'-5" VILLA DEPTH : 30'-9" 2 BEDROOMS DRAWING / DINING 1 WASHROOM 1 KITCHEN 1 PARKING STAIRS