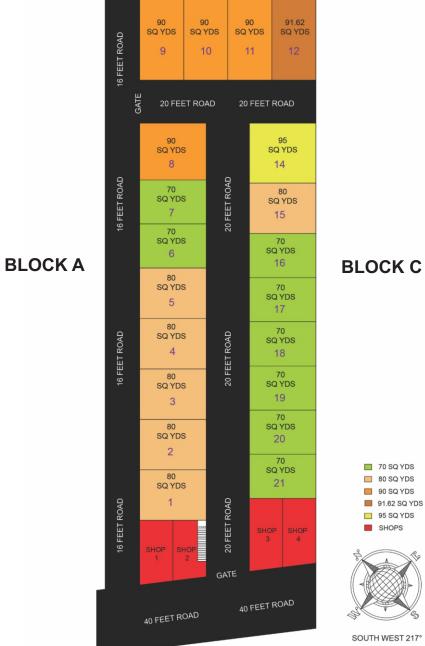

ted provision for hot&cold water system

Flush door with Designer handles Flush door with Designer handles Flush door with Designer handles

**Copper Concealed Wires** CCTV Intercom Surveillance Camera in common area

#### Esthetic interior work

- 1. Lights and fan in all bedroom.
- 2. Wall Paper paint work done
- in single wall in every room.
- 3. Modular kitchen
- 4. Cubboard in one room.

### **FLOOR PLAN**



ENTRANCE



UNIT PLAN TOTAL AREA : 70 SQ. YARDS VILA FRONT : 20'-6" VILLA DEPTH : 30'-9" 2 BEDROOMS DRAWING / DINING 1 WASHROOM 1 KITCHEN 1 PARKING STAIRS



ENTRANCE

80 SQ.YD.

UNIT PLAN TOTAL AREA : 80 SQ YARDS VILLA FRONT : 23'-5" VILLA DEPTH : 30'-9" 2 BEDROOMS DRAWING / DINING 1 WASHROOM 1 KITCHEN 1 PARKING STAIRS

### **FLOOR PLAN**



## **PROJECT LAYOUT**

**BLOCK B** 



**BLOCK C** 



### **LOCATION MAP**

### Connectivity

- Around 15 Schools in radius of 2 Km from our site.
- 2 Km from proposed Metro Station (Near ATS Happy Trails).
- 5 Min Drive from Hospital (Arogaya Hospital / Yatharth Hospital).
- 7 Min Drive from Gaur City Mall & others Shopping Complex.
- 500 Mtr. from Maripat Railway Station.
- 4 Min Drive from NH-91 (GT Road).
- 20 Min Drive from Pari Chowk & Yamuna Expressway.
- 25 Min Drive from Kalindi Kunj Delhi.

### **Exclusive Banking Partners :**



### SITE ADDRESS:

SADULLAPUR, OPP. RAJESH PILOT CHARITABLE HOSPITAL SECTOR-10, GREATER NOIDA WEST, GAUTAM BUDH NAGAR (UP) www.extensiongreens.in