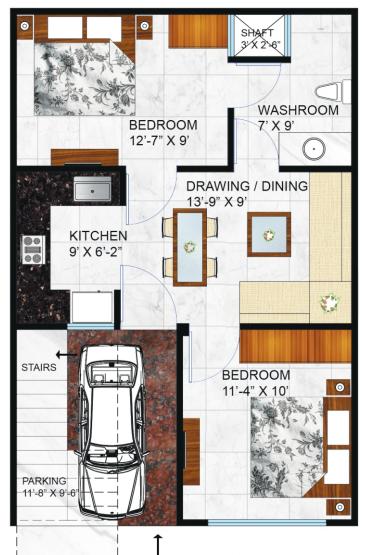

### **FLOOR PLAN**

ENTRANCE

UNIT PLAN TOTAL AREA : 70 SQ. YARDS VILA FRONT : 20'-6" VILLA DEPTH : 30'-9" 2 BEDROOMS DRAWING / DINING 1 WASHROOM 1 KITCHEN 1 PARKING STAIRS

ENTRANCE

80 SQ.YD.

UNIT PLAN TOTAL AREA : 80 SQ YARDS VILLA FRONT : 23'-5" VILLA DEPTH : 30'-9" 2 BEDROOMS DRAWING / DINING 1 WASHROOM 1 KITCHEN 1 PARKING STAIRS