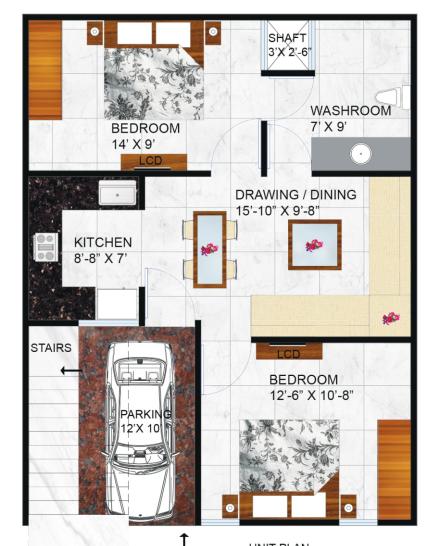

### **FLOOR PLAN**

ENTRANCE

UNIT PLAN TOTAL AREA : 70 SQ. YARDS VILA FRONT : 20'-6" VILLA DEPTH : 30'-9" 2 BEDROOMS DRAWING / DINING 1 WASHROOM 1 KITCHEN 1 PARKING STAIRS

ENTRANCE

80 SQ.YD.

UNIT PLAN TOTAL AREA : 80 SQ YARDS VILLA FRONT : 23'-5" VILLA DEPTH : 30'-9" 2 BEDROOMS DRAWING / DINING 1 WASHROOM 1 KITCHEN 1 PARKING STAIRS