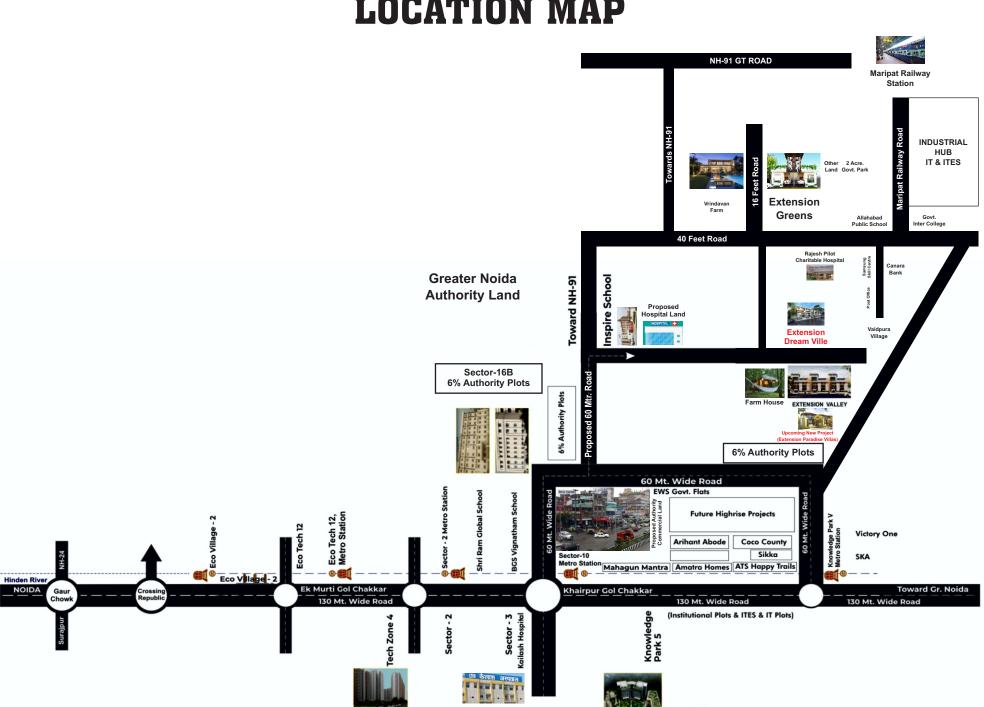

### **LOCATION MAP**

### Connectivity

- Around 15 Schools in radius of 2 Km from our site.
- 2 Km from proposed Metro Station (Near ATS Happy Trails).
- 5 Min Drive from Hospital (Arogaya Hospital / Yatharth Hospital).
- 7 Min Drive from Gaur City Mall & others Shopping Complex.
- 500 Mtr. from Maripat Railway Station.
- 4 Min Drive from NH-91 (GT Road).
- 20 Min Drive from Pari Chowk & Yamuna Expressway.
- 25 Min Drive from Kalindi Kunj Delhi.